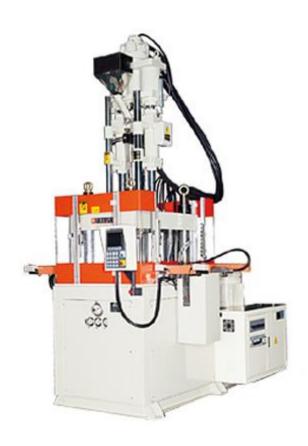

# Model 'V-SD' - Double Shuttle Table

Clamping Force: 10 - 500 ton/ Injection Capacity: 0.5 - 50 oz

#### Main Features:

- Vertical clamping, vertical injection.
- Compact design requires less floor space. Makes the take-out process more easilier.
- Suitable for multi-purpose injection molding. Excellent for insert molding.