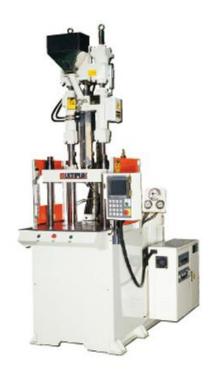

## Model 'V' - Fixed Bottom Platen

Clamping Force: 10 - 500 ton/Injection Capacity: 0.5 - 50 oz/

#### Main Features:

- Vertical clamping, vertical injection.
- Compact design requires less floor space. Makes the take-out process more easilier.
- Suitable for multi-purpose injection molding. Excellent for insert molding.