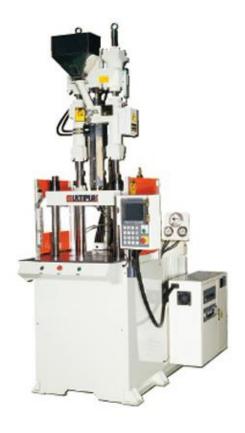

### Model 'V-S' - Slide Table

Clamping Force: 10 - 500 ton/ Injection Capacity: 0.5 - 50 oz

#### Main Features:

- Vertical clamping, vertical injection.
- Compact design requires less floor space. Makes the take-out process more easilier.
- Suitable for multi-purpose injection molding. Excellent for insert molding.