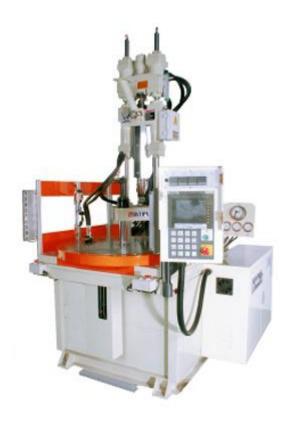

# Model 'V-R' - Rotary Table

Clamping Force: 10 - 500 ton/ Injection Capacity: 0.5 - 50 oz

#### Main Features:

- Vertical clamping, vertical injection.
- Compact design requires less floor space. Makes the take-out process more easilier.
- Suitable for multi-purpose injection molding. Excellent for insert molding.